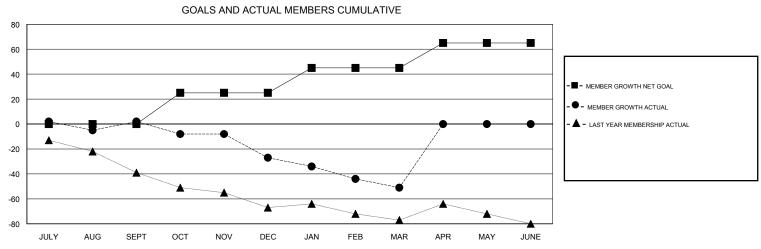

## MONTHLY MEMBERSHIP PROGRESS REPORT

## District 201W2

Results as of: 03/31/2019







| DROPPED CLUBS: 0  DROPPED MEMBERS |     | 38 CLUBS OF 62 ADDED 1 OR MORE<br>NEW MEMBERS | GENDER DISTRIBUTION  MALE 911 (67.23%)  FEMALE 444 (32.77%)  Women Percentage Fiscal Year Goal: 38% |     |
|-----------------------------------|-----|-----------------------------------------------|-----------------------------------------------------------------------------------------------------|-----|
| DECEASED                          | 5   | CLICK HERE FOR CUMULATIVE  MEMBERSHIP DATA    | TOTAL FAMILY UNIT MEMBERS                                                                           | 243 |
| CLUB CANCELLED                    | 0   |                                               |                                                                                                     | 400