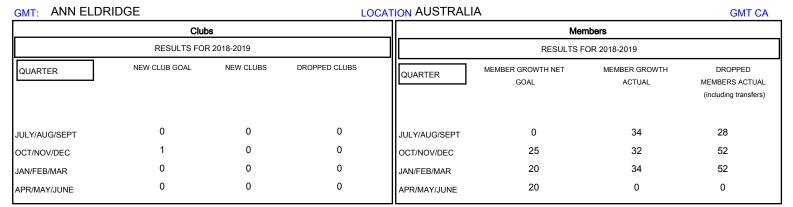

## MONTHLY MEMBERSHIP PROGRESS REPORT

## District 201W2

Results as of: 03/31/2019







| DROPPED CLUBS: 0  DROPPED MEMBERS |     | 38 CLUBS OF 62 ADDED 1 OR MORE<br>NEW MEMBERS | GENDER DISTRIBUTION  MALE 911 (67.23%)  FEMALE 444 (32.77%)  Women Percentage Fiscal Year Goal: 38% |     |
|-----------------------------------|-----|-----------------------------------------------|-----------------------------------------------------------------------------------------------------|-----|
| DECEASED                          | 5   | CLICK HERE FOR CUMULATIVE  MEMBERSHIP DATA    | TOTAL FAMILY UNIT MEMBERS                                                                           | 243 |
| CLUB CANCELLED                    | 0   |                                               |                                                                                                     |